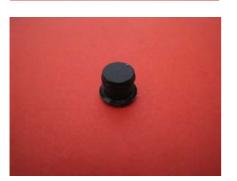

## **Mercedes Blanking Pin Installation:**

If the roll-pin from your remote is missing, simply press this silicone blanking pin in to:

- reduce key blade rattling and
- fill in the hole left by the lost pin to end up with better looking remote